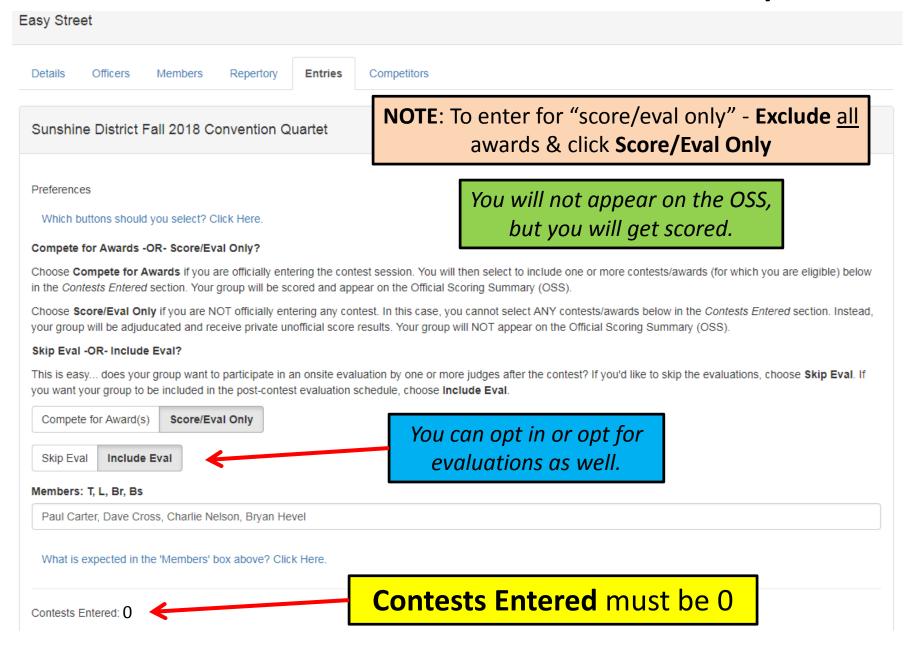

# How Do We Enter for Score/Eval Only?

Please contact your DRCJ if you have any questions or concerns regarding your contest entry submission. If you have trouble logging in or accessing Barberscore please contact <a href="mailto:customerservice@barbershop.org">customerservice@barbershop.org</a> or <a href="mailto:800.876.7464">800.876.7464</a>