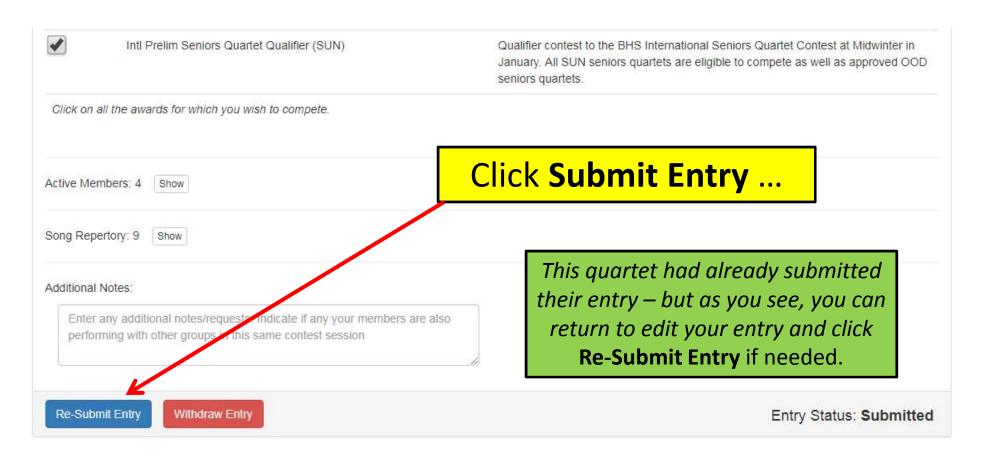

**PLEASE NOTE**: On the **Entries** tab, you may see previous contests that you have previously entered. Also – (if this is an *Invitational* contest) – your Session may already be listed. If so, simply click on that link to edit your entry.

If you are missing any songs, you can add them now or later. You can still submit your contest entry now as long as you plan to return to update this later on.

Read and certify, then click **Submit Entry** again.