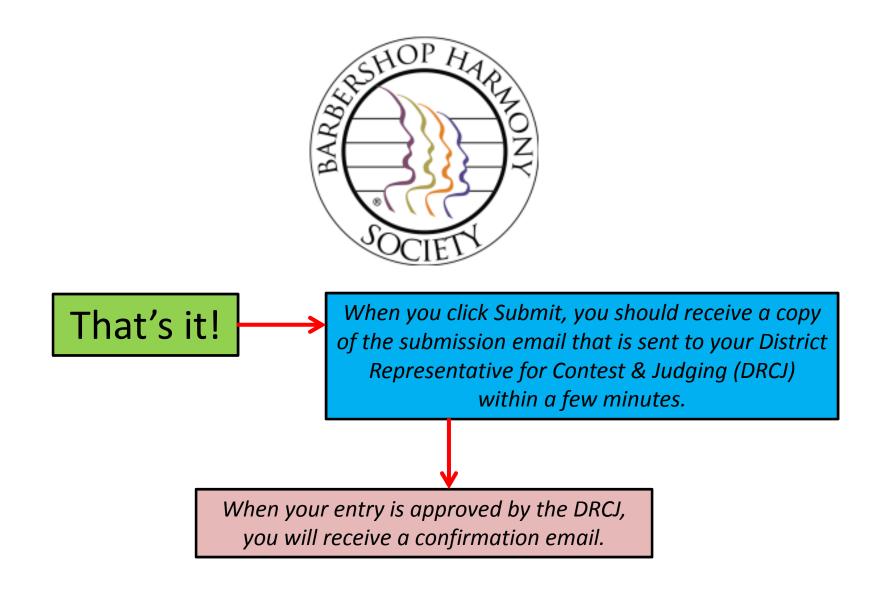

If you are missing any songs, you can add them now or later. You can still submit your contest entry now as long as you plan to return to update this later on.

Read and certify, then click **Submit Entry** again.

# How Do We Enter for Score/Eval Only?

Please contact your DRCJ if you have any questions or concerns regarding your contest entry submission. If you have trouble logging in or accessing Barberscore please contact <a href="mailto:customerservice@barbershop.org">customerservice@barbershop.org</a> or <a href="mailto:800.876.7464">800.876.7464</a>