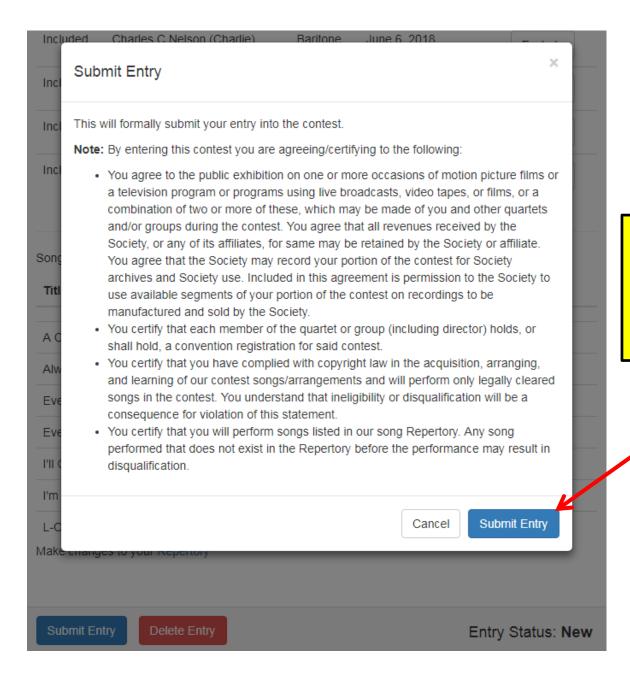

If you are missing any songs, you can add them now or later. You can still submit your contest entry now as long as you plan to return to update this later on.

Read and certify, then click **Submit Entry** again.