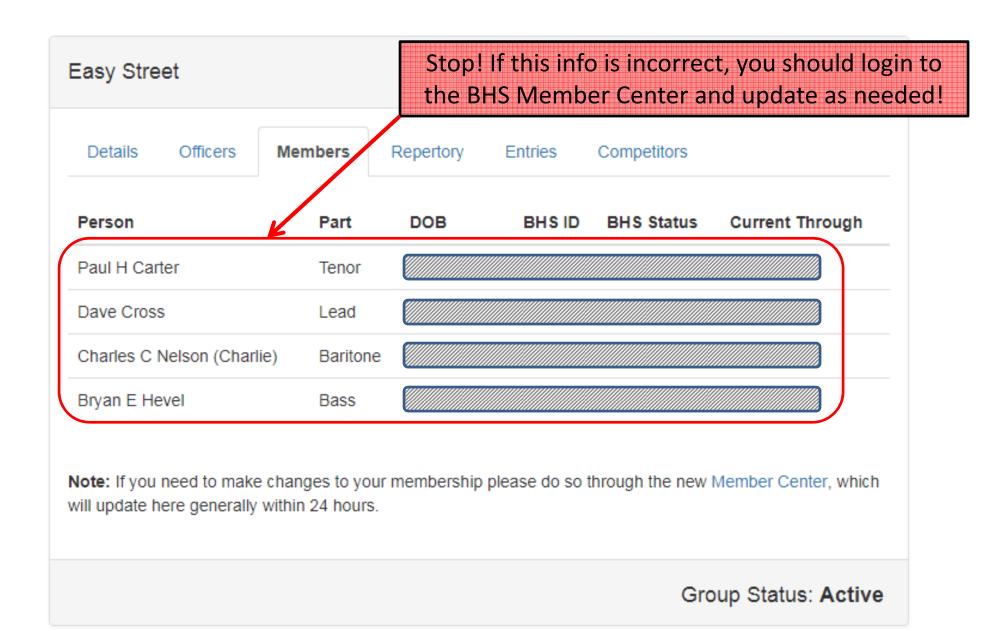

## From here, click the Members tab

Easy Street

Details

Officers

Members

Repertory

Entries

Competitors