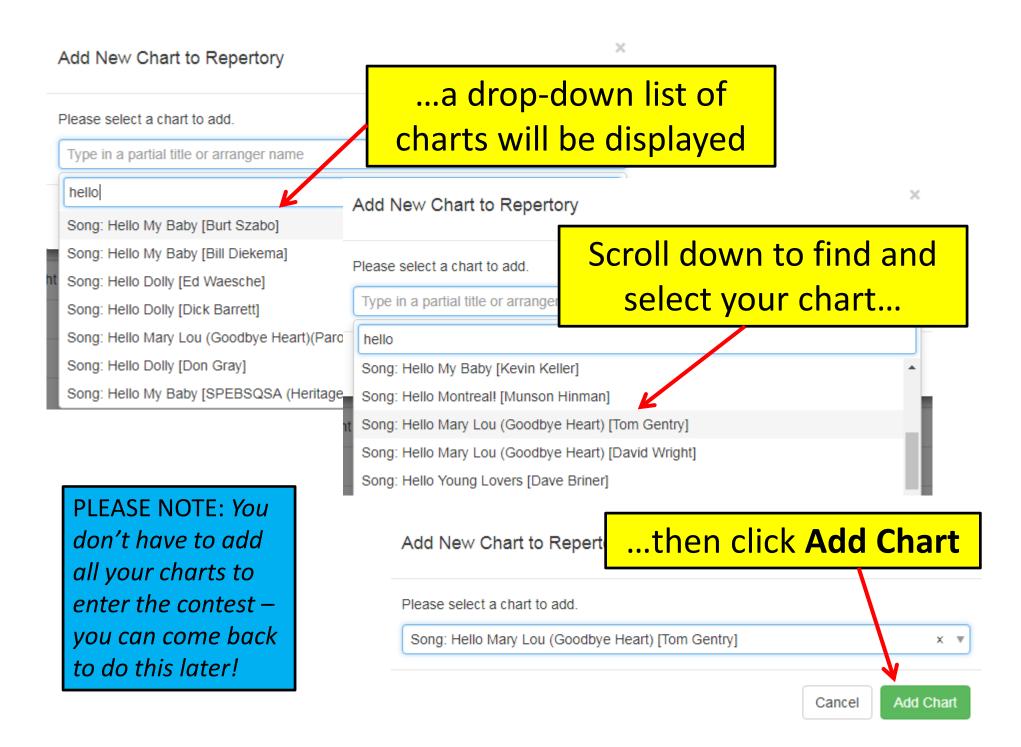

#### If all the charts you plan to sing in Easy Street contest are listed already... move on and click the Entries tab... Repertory Competitors Details Officers Members Entries Title Arranger(s) Delete A Chocolate Sundae On A Saturday Night Jeremey Johnson Delete Always Mark Hale Delete Everybody Loves Somebody Larry Triplett Delete Everyone's Wrong But Me Kevin Keller Delete I'll Get By (As Long As I Have You) Steve Armstrong Delete Phil Ordaz I'm Gonna Make It. Joe Delete I'm Havin' A Ball (from Dirty Grandpa) Adam Scott Delete I-O-V-F Larry Triplett Delete Steppin' Out With My Baby Rob Hopkins Delete ...otherwise, now is a good time to add your charts Add New Chart Please read before adding to your group's repertory: **PLEASE**... read this prior What is the policy for adding a Chart? Click Here. to adding any charts! Have a new custom chart or parody? Or - is your chart not showing up in your search? Click Here.