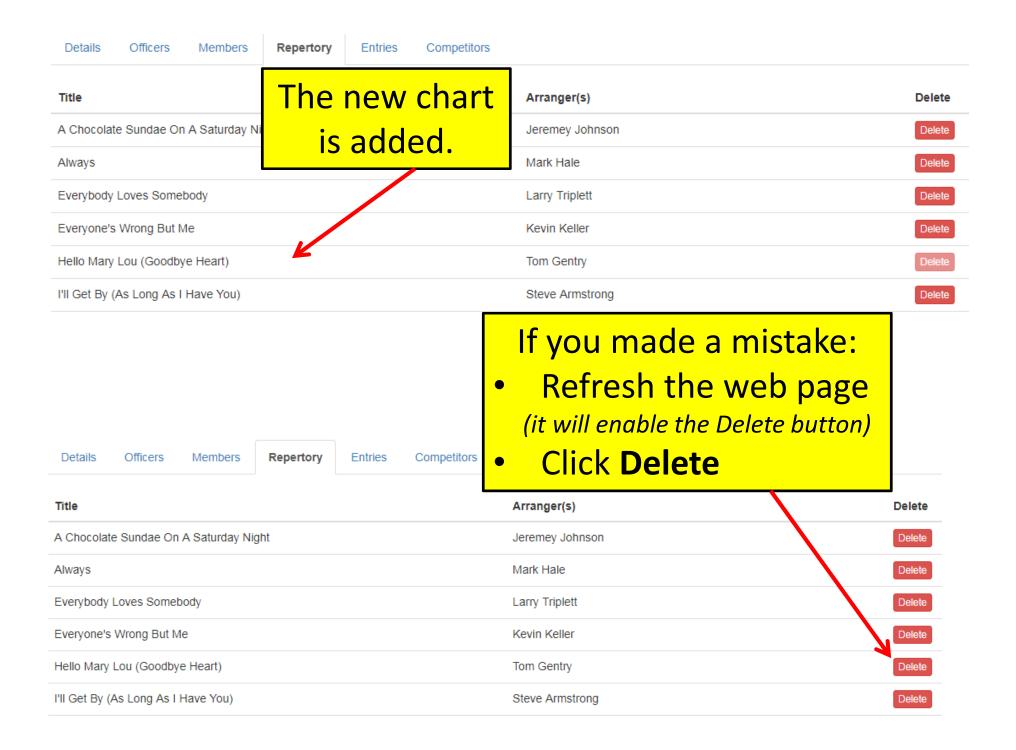

#### If all the charts you plan to sing in Easy Street contest are listed already... move on and click the Entries tab... Repertory Competitors Details Officers Members Entries Title Arranger(s) Delete A Chocolate Sundae On A Saturday Night Jeremey Johnson Delete Always Mark Hale Delete Everybody Loves Somebody Larry Triplett Delete Everyone's Wrong But Me Kevin Keller Delete I'll Get By (As Long As I Have You) Steve Armstrong Delete Phil Ordaz I'm Gonna Make It. Joe Delete I'm Havin' A Ball (from Dirty Grandpa) Adam Scott Delete I-O-V-F Larry Triplett Delete Steppin' Out With My Baby Rob Hopkins Delete ...otherwise, now is a good time to add your charts Add New Chart Please read before adding to your group's repertory: **PLEASE**... read this prior What is the policy for adding a Chart? Click Here. to adding any charts! Have a new custom chart or parody? Or - is your chart not showing up in your search? Click Here.