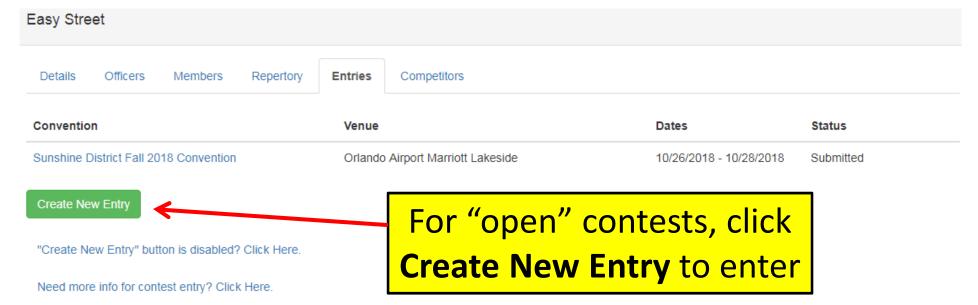

"Add New Chart" button is disabled? Click Here.

There are two types of contests: Invitational and Open

Open Contest Entries: (open to all eligible groups)

Simply click the green **Create New Entry** button above. In the New Entry dialog box, click the drop-down menu of sessions to scroll through and locate your convention. Finally, click the green "Create Entry" button to start your contest entry process.