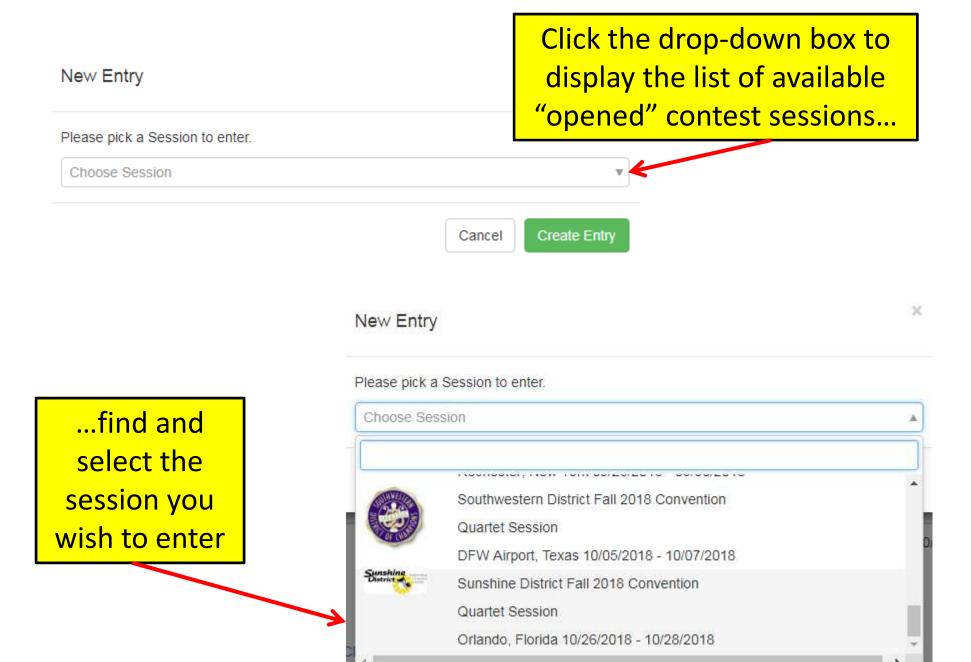

"Add New Chart" button is disabled? Click Here.

There are two types of contests: Invitational and Open

Open Contest Entries: (open to all eligible groups)

Simply click the green **Create New Entry** button above. In the New Entry dialog box, click the drop-down menu of sessions to scroll through and locate your convention. Finally, click the green "Create Entry" button to start your contest entry process.

If you cannot locate your contest session, check with your DRCJ to see if the contest has been opened for entry. Or, if contest entry is now closed (perhaps you missed the entry deadline), you'll need to contact your DRCJ to see if a late entry exception is possible.