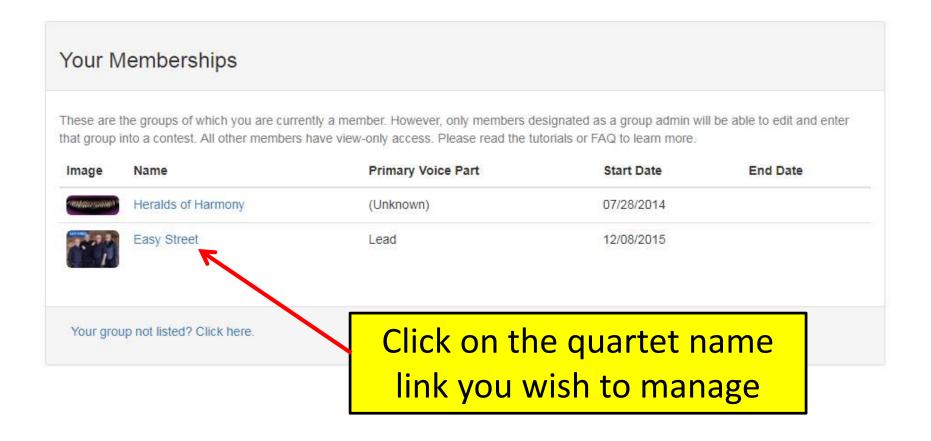

### **PLFASE NOTE:**

Tutorials

About

If your quartet is not displayed, please check your membership status in the BHS Member Center. Also – please read the Barberscore FAQ for more information.

## From here, click the Members tab

Easy Street

Details

Officers

Members

Repertory

Entries

Competitors