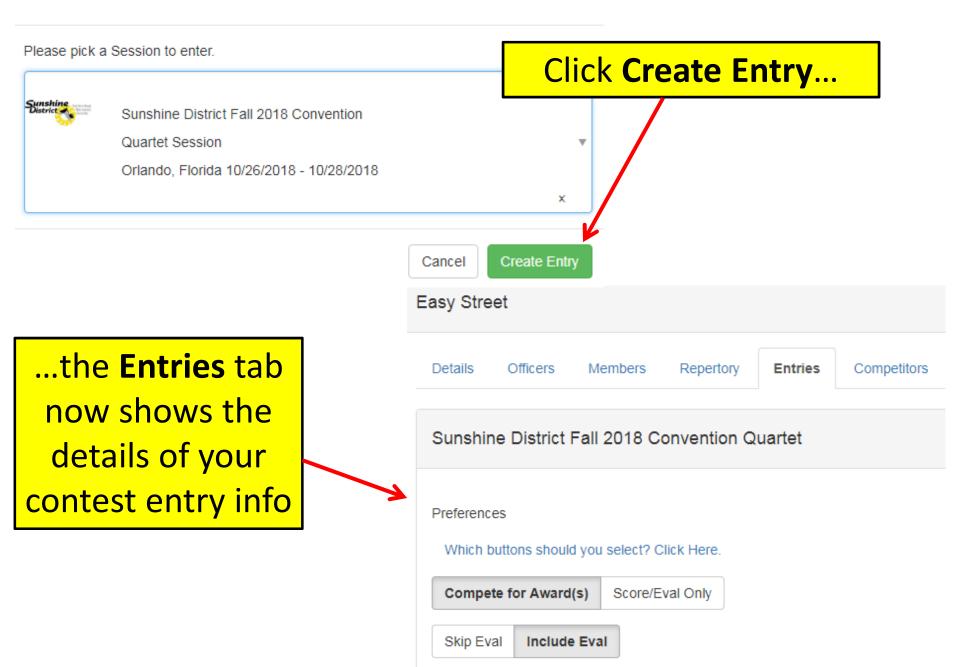

"Add New Chart" button is disabled? Click Here.

There are two types of contests: Invitational and Open

Open Contest Entries: (open to all eligible groups)

Simply click the green **Create New Entry** button above. In the New Entry dialog box, click the drop-down menu of sessions to scroll through and locate your convention. Finally, click the green "Create Entry" button to start your contest entry process.

**PLEASE NOTE**: On the **Entries** tab, you may see previous contests that you have previously entered. Also – (if this is an *Invitational* contest) – your Session may already be listed. If so, simply click on that link to edit your entry.

×

Details Officers Members Repertory **Entries** Competitors Sunshine District Fall 2018 Convention Quartet Click this link to learn more... for example, if you're competing in an actual contest and your quartet Preferences wants an evaluation afterwards, you select Which buttons should you select? Click Here Compete for Award(s) and Include Eval Compete for Award(s) Score/Eval Only Include Eval Skip Eval List the names as you want them to Members: T, L, Br, Bs appear in the convention program. Paul Carter, Dave Cross, Charlie Nelson, Bryan Hevel What is expected in the 'Members' box above? Click Here. Click the **Include** check box for all contests or awards for which you are eligible. Contests Entered: 3 Include Name Description Sunshine District Quartet Championship Sunshine District quartet championship. Open to all district quartets except prior champion quartets. A new quartet of not more than two members of the same championship quartet may enter, provided entry is made under a different name. Sunshine District Most-Improved Quartet Award Most improved over prior year's score using standard Society formula Sunshine District Mixed Harmony Quartet Championship Unofficial (non-BHS) contest - open to all mixed (male & female) quartets. Intl Prelim Seniors Quartet Qualifier (SUN) Qualifier contest to the BHS International Seniors Quartet Contest at Midwinter in January. All SUN seniors quartets are eligible to compete as well as approved OOD seniors quartets.