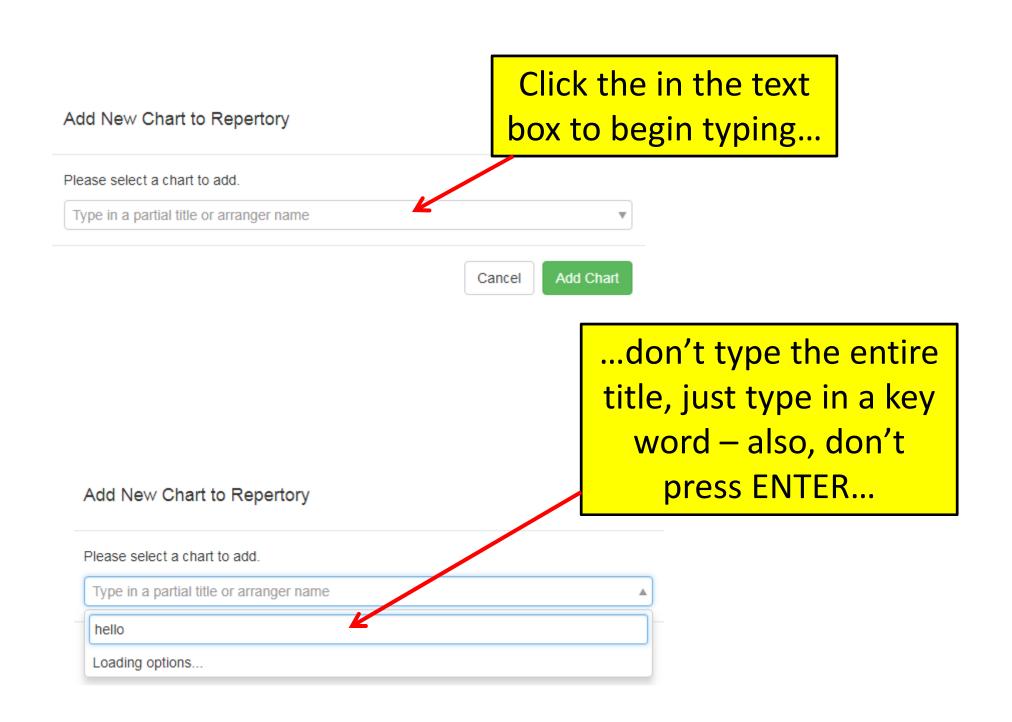

#### If all the charts you plan to sing in Easy Street contest are listed already... move on and click the Entries tab... Repertory Competitors Details Officers Members Entries Title Arranger(s) Delete A Chocolate Sundae On A Saturday Night Jeremey Johnson Delete Always Mark Hale Delete Everybody Loves Somebody Larry Triplett Delete Everyone's Wrong But Me Kevin Keller Delete I'll Get By (As Long As I Have You) Steve Armstrong Delete Phil Ordaz I'm Gonna Make It. Joe Delete I'm Havin' A Ball (from Dirty Grandpa) Adam Scott Delete I-O-V-F Larry Triplett Delete Steppin' Out With My Baby Rob Hopkins Delete ...otherwise, now is a good time to add your charts Add New Chart Please read before adding to your group's repertory: **PLEASE**... read this prior What is the policy for adding a Chart? Click Here. to adding any charts! Have a new custom chart or parody? Or - is your chart not showing up in your search? Click Here.