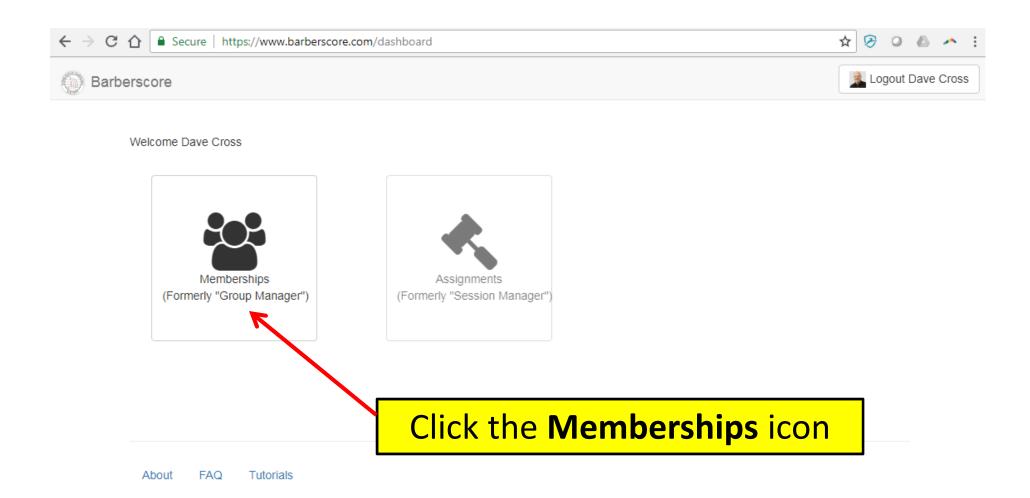

### **PLEASE NOTE:**

You may see other modules, however they will likely be greyed out except for **Memberships**. This is the only module you will need to manage your quartet (to include handling your contest entry).

### **PLFASE NOTE:**

Tutorials

About

If your quartet is not displayed, please check your membership status in the BHS Member Center. Also – please read the Barberscore FAQ for more information.